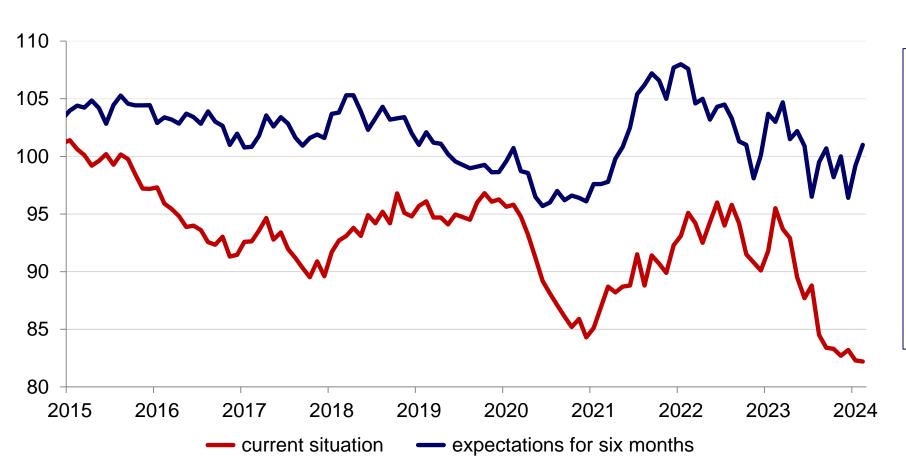

## **European Foundry Industry Sentiment Indicator FISI** Steel Castings – February 2024

With a decrease of 0.1 points, the assessment of the current business situation of European steel foundries is reaching the new level of 82.2 index points in February. Meanwhile expectations for the next six months increased. The Index shows a plus of 1.8 points compared to last month resulting in a value of 101 index points.