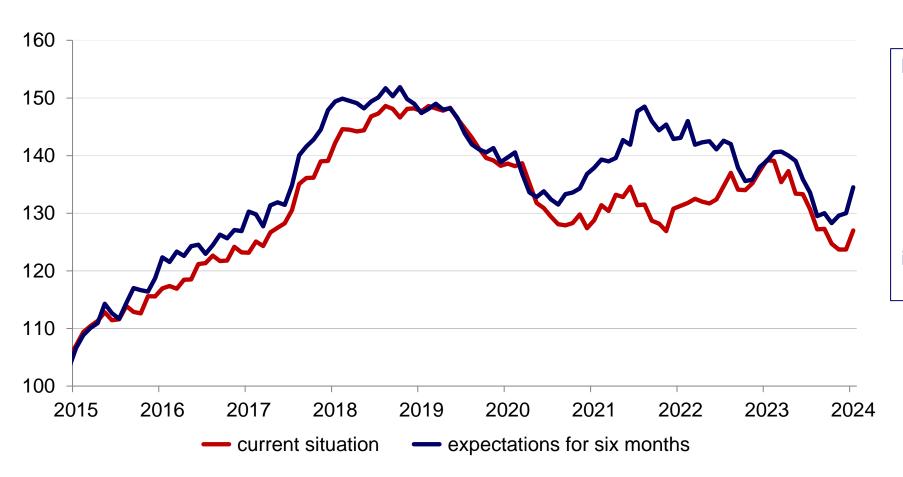

## **European Foundry Industry Sentiment Indicator FISI Non-Ferrous Castings - February 2024**

In February, the assessment of the current business situation of European non-ferrous foundries increased by 2.9 points. The index value now stands at 129.9 index points. Expectations for the next 6 months, at the same time increased as well by 2.6 points to an index value of 137.1.