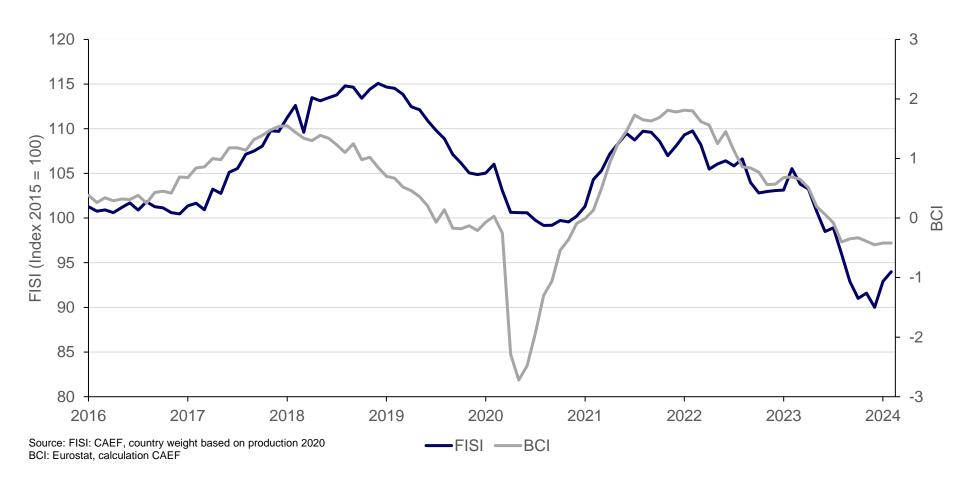

## European Foundry Industry Sentiment Indicator (FISI) and Business Climate Indicator Euro Area (BCI) February 2024





## **European Foundry Industry Sentiment Indicator FISI**Ferrous Castings - February 2024



The assessment of the current business situation of the European iron foundries increased in February. The index shows a plus of 0.3 points compared to the previous month putting the figure at 98.5 index points. Expectations for the next 6 months increased by 1.7 points to 83 index points.



## **European Foundry Industry Sentiment Indicator FISI** Steel Castings – February 2024



With a decrease of 0.1 points, the assessment of the current business situation of European steel foundries is reaching the new level of 82.2 index points in February. Meanwhile expectations for the next six months increased. The Index shows a plus of 1.8 points compared to last month resulting in a value of 101 ind