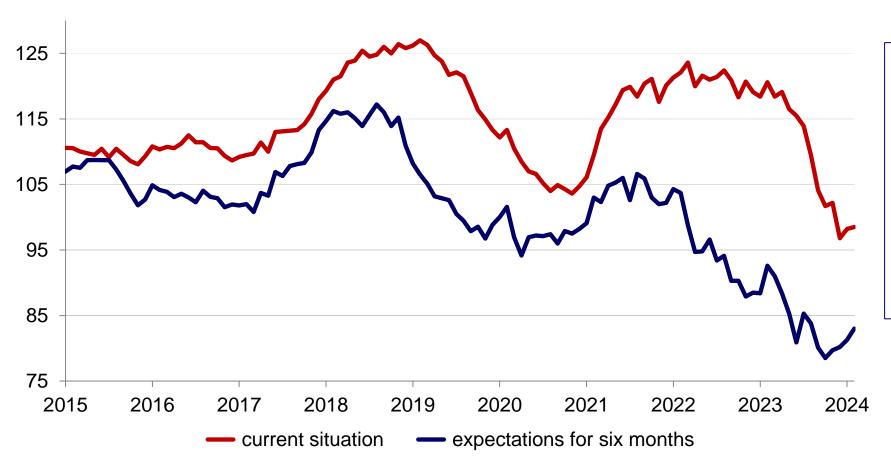

## **European Foundry Industry Sentiment Indicator FISI**Ferrous Castings - February 2024

The assessment of the current business situation of the European iron foundries increased in February. The index shows a plus of 0.3 points compared to the previous month putting the figure at 98.5 index points. Expectations for the next 6 months increased by 1.7 points to 83 index points.

## **European Foundry Industry Sentiment Indicator FISI** Steel Castings – February 2024

With a decrease of 0.1 points, the assessment of the current business situation of European steel foundries is reaching the new level of 82.2 index points in February. Meanwhile expectations for the next six months increased. The Index shows a plus of 1.8 points compared to last month resulting in a value of 101 index points.

## **European Foundry Industry Sentiment Indicator FISI Non-Ferrous Castings - February 2024**

In February, the assessment of the current business situation of European non-ferrous foundries increased by 2.9 points. The index value now stands at 129.9 index points. Expectations for the next 6 months, at the same time increased as well by 2.6 points to an index value of 137.1.

Source CAEF, Index 2010 = 100, country weight based on production 2020